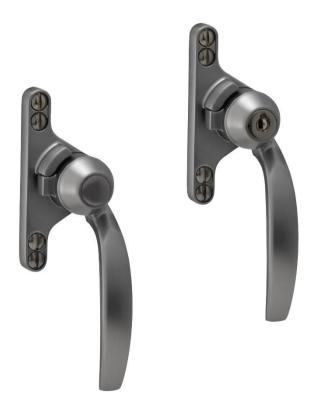

## MP920 Multipoint Modern Arched Classic Handle

## MP920N12 - Non Locking

MP920K12- Key Locking

## Steel Window Fittings/Window Handles/MP920