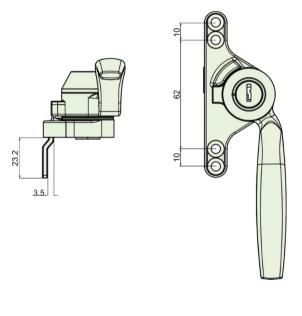

## MP920 Multipoint Modern Arched Classic Handle

## MP920N12 - Non Locking

MP920K12- Key Locking

## PRODUCT FEATURES & TECHNICAL INFORMATION

- A Multipoint handle which replicates a traditional handle with a gear box drive blade for concealed multipoint rail systems
- Variety of drive blades enables compatibility with many window systems, see separate drive blades options page at the end of this section
- Screw cover caps are supplied for a contemporary look and colour fixing screws are available for a traditional appearance
- Suitable for M4 countersunk fixing screws
- Available in several finishes or matching RAL finish on request
- Complimentary B375 design pegstay available in 2 sizes
- Complimentary door handles and escutcheons available for suited look